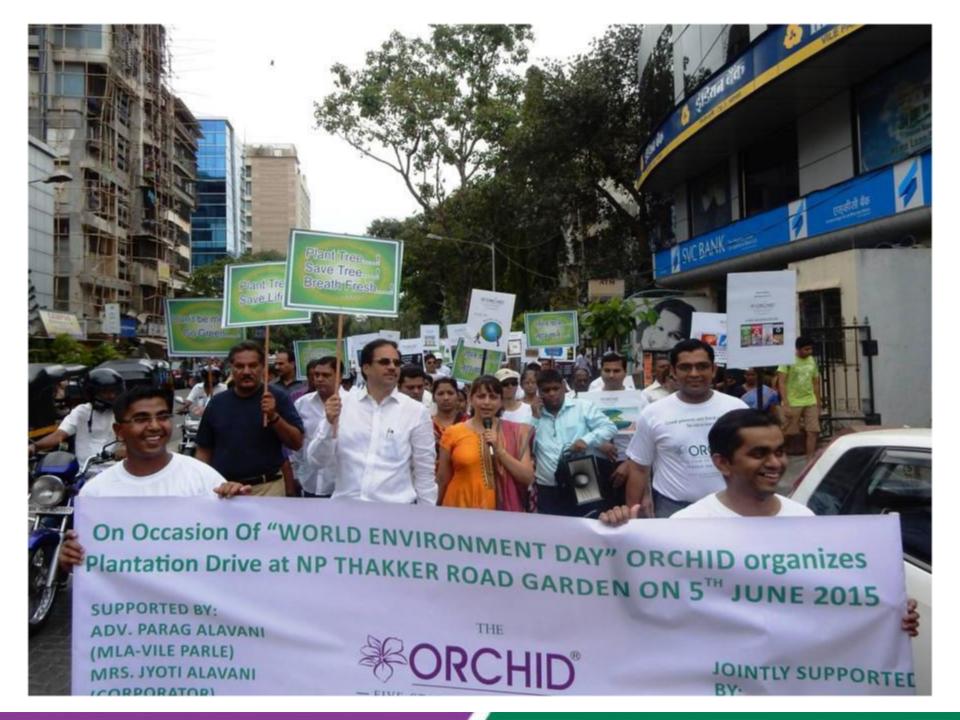

# World Environment Day Celebration 2015

ECOTEL® – The Hallmark of Environmentally Sensitive Hotels A Unit of Kamat Hotels (India) Ltd.

We at The Orchid, Asia's First 5 Star Ecotel Hotel, celebrated World Environment Day on 5th June, 2015 by organizing a Rally cum plantation drive at BMC Garden, Vile Parle. Being an Ecotel we always strive to organize such events which lend a hand to give back to the environment what we have received from it.

The tree planting drive was a great opportunity for us to show our concern & bring awareness among the community for the environment and also help to diminish the unfavorable effects of climate change.

- About 40 employees of the hotel participated in World Environment Day Plantation & Rally along with our Chairman & Managing Director Dr. Vithal Kamat and Vice President – Mr. Rajesh Gupta.
- The Councilor Mrs. Jyoti Parag Alavani & MLA Mr. Parag Alavani were the guest of honor for this event.
- The employees carrying sunboards & banners comprising environment awareness messages & slogans along with the dignitaries marched from the hotel to the BMC Garden where the plantation took place.

- The Guest of Honor delivered speech on why is it necessary to save the trees followed by speech from Orchid Chairman & Managing Director Dr. Vithal Kamat on green initiatives done by Orchid all throughout the year.
- Approx 50 flowering saplings were planted all through the periphery of the garden by the dignitaries & the Orchidians.
- This event turned out to be a great success to bring awareness among the community & also lend a hand to contribute to enhance the green cover and do our bit to conserve the environment.

On Occasion Of "WORLD ENVIRONMENT DAY" ORCHID organizes
Plantation Drive at NP THAKKER ROAD GARDEN ON 5<sup>TH</sup> JUNE 2015

SUPPORTED BY:
ADV. PARAG ALAVANI
(MLA-VILE PARLE)
MRS. JYOTI ALAVANI
(CORPORATOR)