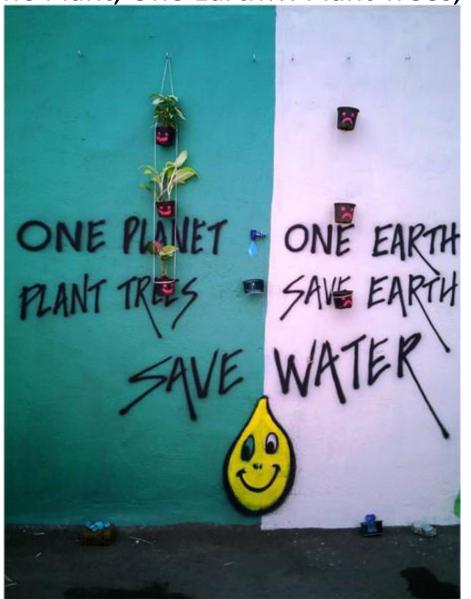

## **Kitchen**:

Theme: Chefs Green House & Kitchen Garden

**Tag Line:** Being Eco Friendly can be tasty, grow your own herbs & spices.

Tag Line 2: Pots and Pans can also Grow Plants



# **Food and Beverage:**

**Theme:** Save Natural Resources/ Fuel



**Tag Line:** Keep pedaling, if not for your heath then do it for the environment



# <u>IT</u>:

Theme: Green IT



Tag Line: A Daily Journey – Destination: Green Earth



#### **Engineering:**

**Theme:** Reduce Greenhouse Effect

Tag Line: Trees are the AC of Global Warming





### **Purchase:**

ORCHID

- FIVE STAR ECOTEL HOTEL FRIENDLY, ECO-FRIENDLY

Theme: Save Insects-without insects there will be no plants

Tag Line: Save endangered insects and Maintain the Ecological Balance



#### Accounts:

**Theme:** Water Conservation