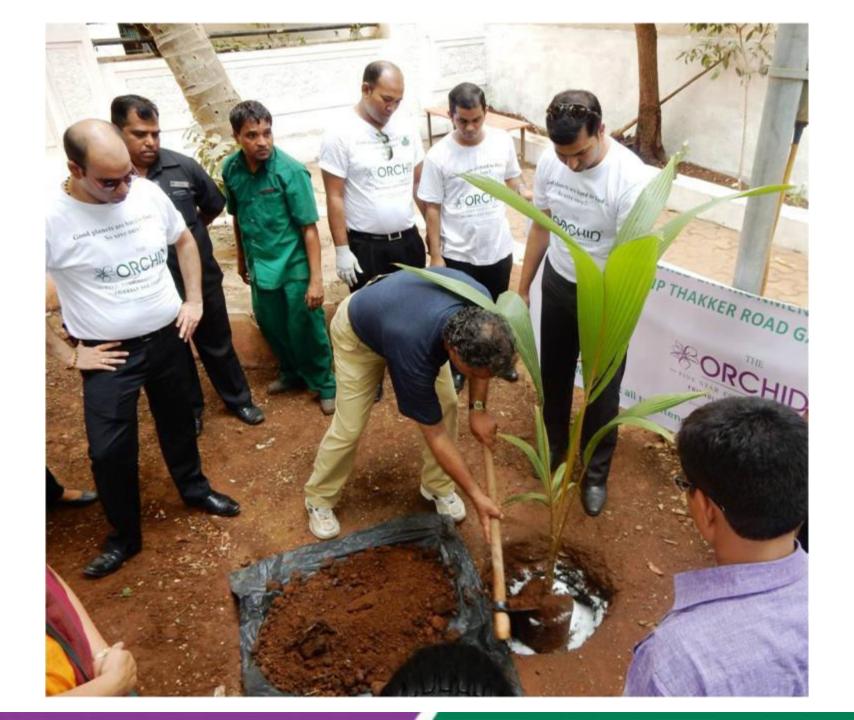

# World Environment Day Celebration 2015

ECOTEL® – The Hallmark of Environmentally Sensitive Hotels A Unit of Kamat Hotels (India) Ltd.

We at The Orchid, Asia's First 5 Star Ecotel Hotel, celebrated World Environment Day on 5th June, 2015 by organizing a Rally cum plantation drive at BMC Garden, Vile Parle. Being an Ecotel we always strive to organize such events which lend a hand to give back to the environment what we have received from it.

The tree planting drive was a great opportunity for us to show our concern & bring awareness among the community for the environment and also help to diminish the unfavorable effects of climate change.

- The Guest of Honor delivered speech on why is it necessary to save the trees followed by speech from Orchid Chairman & Managing Director Dr. Vithal Kamat on green initiatives done by Orchid all throughout the year.
- Approx 50 flowering saplings were planted all through the periphery of the garden by the dignitaries & the Orchidians.
- This event turned out to be a great success to bring awareness among the community & also lend a hand to contribute to enhance the green cover and do our bit to conserve the environment.