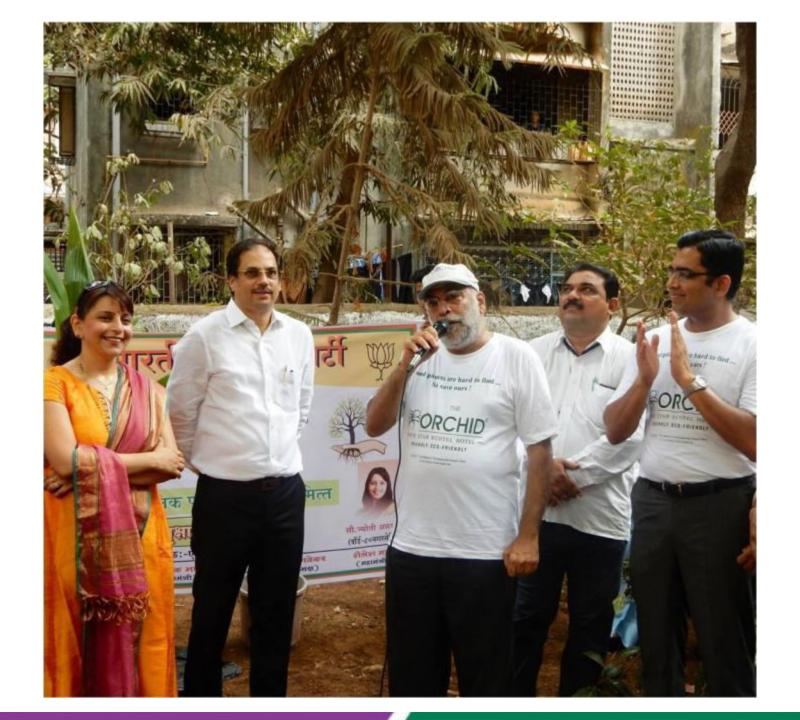

- About 40 employees of the hotel participated in World Environment Day Plantation & Rally along with our Chairman & Managing Director Dr. Vithal Kamat and Vice President – Mr. Rajesh Gupta.
- The Councilor Mrs. Jyoti Parag Alavani & MLA Mr. Parag Alavani were the guest of honor for this event.
- The employees carrying sunboards & banners comprising environment awareness messages & slogans along with the dignitaries marched from the hotel to the BMC Garden where the plantation took place.

- The Guest of Honor delivered speech on why is it necessary to save the trees followed by speech from Orchid Chairman & Managing Director Dr. Vithal Kamat on green initiatives done by Orchid all throughout the year.
- Approx 50 flowering saplings were planted all through the periphery of the garden by the dignitaries & the Orchidians.
- This event turned out to be a great success to bring awareness among the community & also lend a hand to contribute to enhance the green cover and do our bit to conserve the environment.