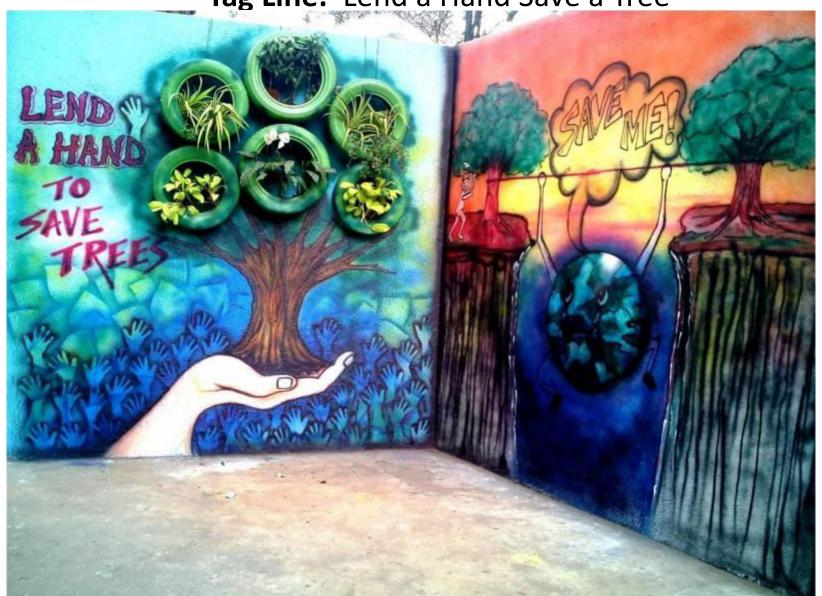

# **Security Department:**

**Theme:** Life is Precious

Tag Line: Lend a Hand Save a Tree