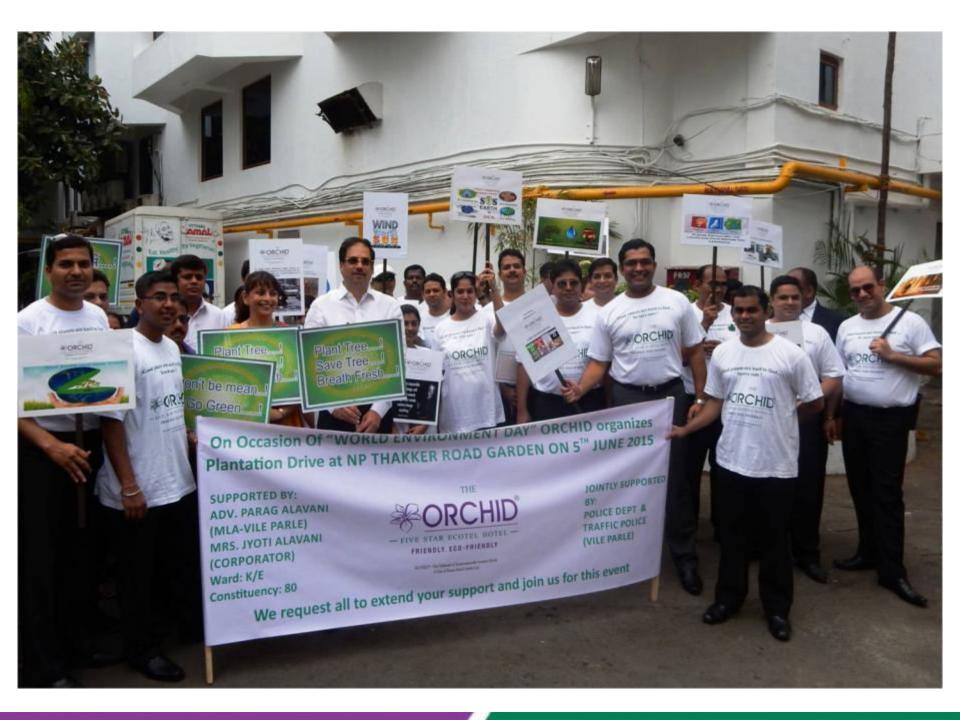

# World Environment Day Celebration 2015

ECOTEL® – The Hallmark of Environmentally Sensitive Hotels A Unit of Kamat Hotels (India) Ltd.

We at The Orchid, Asia's First 5 Star Ecotel Hotel, celebrated World Environment Day on 5th June, 2015 by organizing a Rally cum plantation drive at BMC Garden, Vile Parle. Being an Ecotel we always strive to organize such events which lend a hand to give back to the environment what we have received from it.

The tree planting drive was a great opportunity for us to show our concern & bring awareness among the community for the environment and also help to diminish the unfavorable effects of climate change.

- About 40 employees of the hotel participated in World Environment Day Plantation & Rally along with our Chairman & Managing Director Dr. Vithal Kamat and Vice President – Mr. Rajesh Gupta.
- The Councilor Mrs. Jyoti Parag Alavani & MLA Mr. Parag Alavani were the guest of honor for this event.
- The employees carrying sunboards & banners comprising environment awareness messages & slogans along with the dignitaries marched from the hotel to the BMC Garden where the plantation took place.

- The Guest of Honor delivered speech on why is it necessary to save the trees followed by speech from Orchid Chairman & Managing Director Dr. Vithal Kamat on green initiatives done by Orchid all throughout the year.
- Approx 50 flowering saplings were planted all through the periphery of the garden by the dignitaries & the Orchidians.
- This event turned out to be a great success to bring awareness among the community & also lend a hand to contribute to enhance the green cover and do our bit to conserve the environment.

On Occasion Of "WORLD ENVIRONMENT DAY" ORCHID organizes
Plantation Drive at NP THAKKER ROAD GARDEN ON 5<sup>TH</sup> JUNE 2015

SUPPORTED BY:
ADV. PARAG ALAVANI
(MLA-VILE PARLE)
MRS. JYOTI ALAVANI
(CORPORATOR)