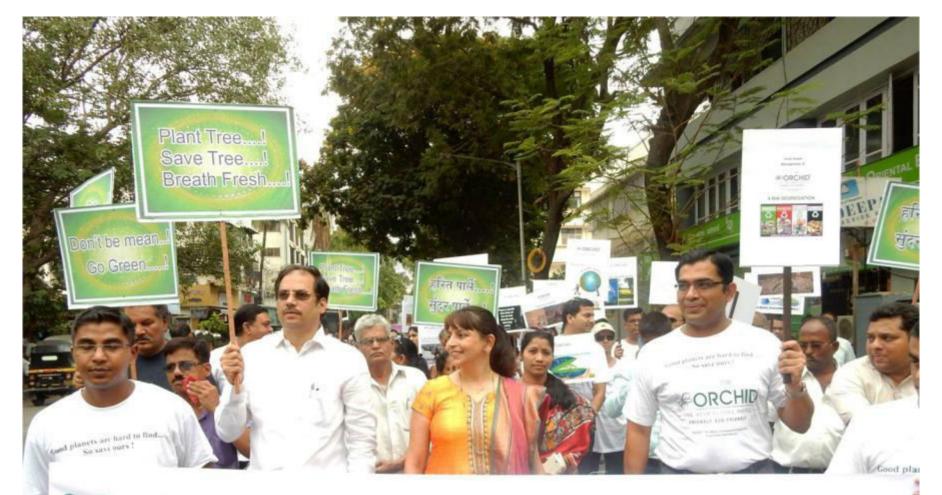

# World Environment Day Celebration 2015

ECOTEL® – The Hallmark of Environmentally Sensitive Hotels A Unit of Kamat Hotels (India) Ltd.

We at The Orchid, Asia's First 5 Star Ecotel Hotel, celebrated World Environment Day on 5th June, 2015 by organizing a Rally cum plantation drive at BMC Garden, Vile Parle. Being an Ecotel we always strive to organize such events which lend a hand to give back to the environment what we have received from it.

The tree planting drive was a great opportunity for us to show our concern & bring awareness among the community for the environment and also help to diminish the unfavorable effects of climate change.

- About 40 employees of the hotel participated in World Environment Day Plantation & Rally along with our Chairman & Managing Director Dr. Vithal Kamat and Vice President – Mr. Rajesh Gupta.
- The Councilor Mrs. Jyoti Parag Alavani & MLA Mr. Parag Alavani were the guest of honor for this event.
- The employees carrying sunboards & banners comprising environment awareness messages & slogans along with the dignitaries marched from the hotel to the BMC Garden where the plantation took place.

- The Guest of Honor delivered speech on why is it necessary to save the trees followed by speech from Orchid Chairman & Managing Director Dr. Vithal Kamat on green initiatives done by Orchid all throughout the year.
- Approx 50 flowering saplings were planted all through the periphery of the garden by the dignitaries & the Orchidians.
- This event turned out to be a great success to bring awareness among the community & also lend a hand to contribute to enhance the green cover and do our bit to conserve the environment.