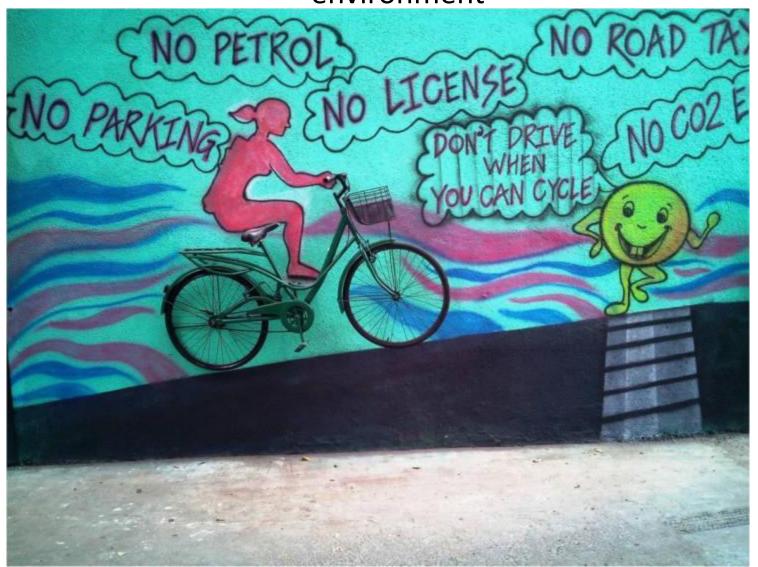

# **Food and Beverage:**

**Theme:** Save Natural Resources/ Fuel

**Tag Line:** Keep pedaling, if not for your heath then do it for the environment