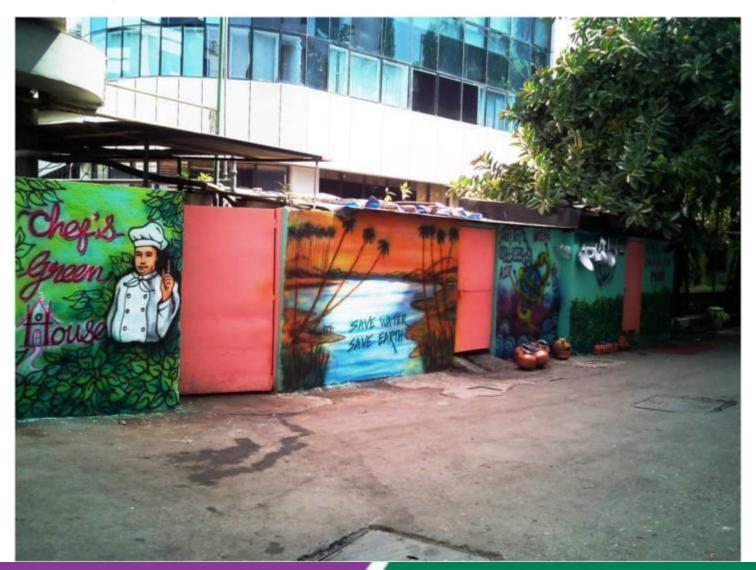

#### **Kitchen**:

Theme: Chefs Green House & Kitchen Garden

**Tag Line:** Being Eco Friendly can be tasty, grow your own herbs & spices.

Tag Line 2: Pots and Pans can also Grow Plants

#### Accounts:

**Theme:** Water Conservation