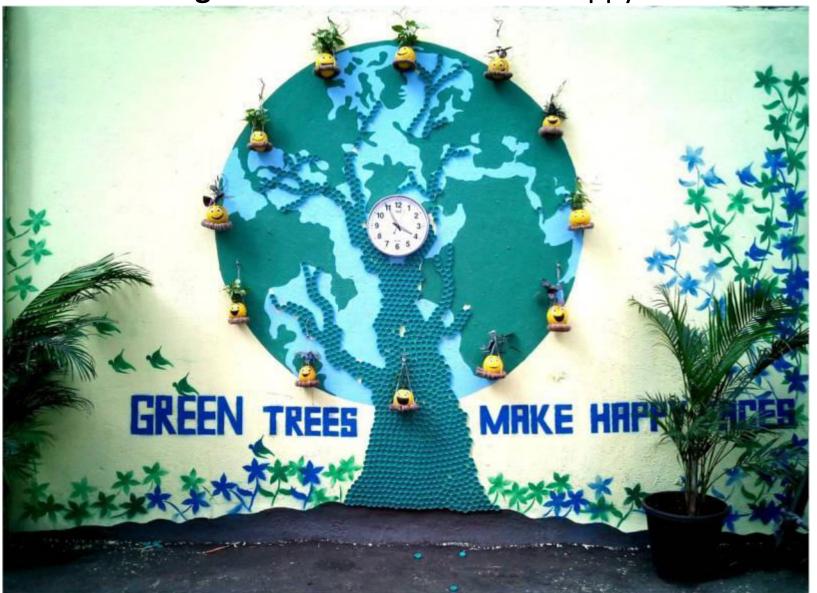

### **Human Resource:**

Theme: Greenery makes a better Workplace \*ORCHID

**Tag Line:** Green Trees make Happy Faces