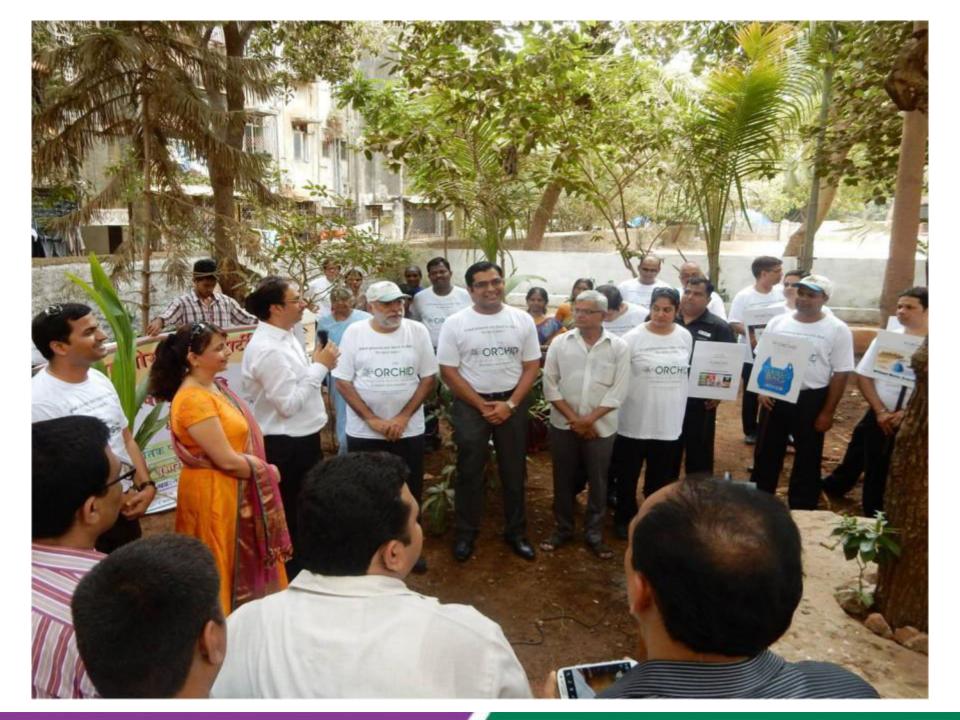

# World Environment Day Celebration 2015

ECOTEL® – The Hallmark of Environmentally Sensitive Hotels A Unit of Kamat Hotels (India) Ltd.

We at The Orchid, Asia's First 5 Star Ecotel Hotel, celebrated World Environment Day on 5th June, 2015 by organizing a Rally cum plantation drive at BMC Garden, Vile Parle. Being an Ecotel we always strive to organize such events which lend a hand to give back to the environment what we have received from it.

- About 40 employees of the hotel participated in World Environment Day Plantation & Rally along with our Chairman & Managing Director Dr. Vithal Kamat and Vice President – Mr. Rajesh Gupta.
- The Councilor Mrs. Jyoti Parag Alavani & MLA Mr. Parag Alavani were the guest of honor for this event.
- The employees carrying sunboards & banners comprising environment awareness messages & slogans along with the dignitaries marched from the hotel to the BMC Garden where the plantation took place.

- The Guest of Honor delivered speech on why is it necessary to save the trees followed by speech from Orchid Chairman & Managing Director Dr. Vithal Kamat on green initiatives done by Orchid all throughout the year.
- Approx 50 flowering saplings were planted all through the periphery of the garden by the dignitaries & the Orchidians.
- This event turned out to be a great success to bring awareness among the community & also lend a hand to contribute to enhance the green cover and do our bit to conserve the environment.