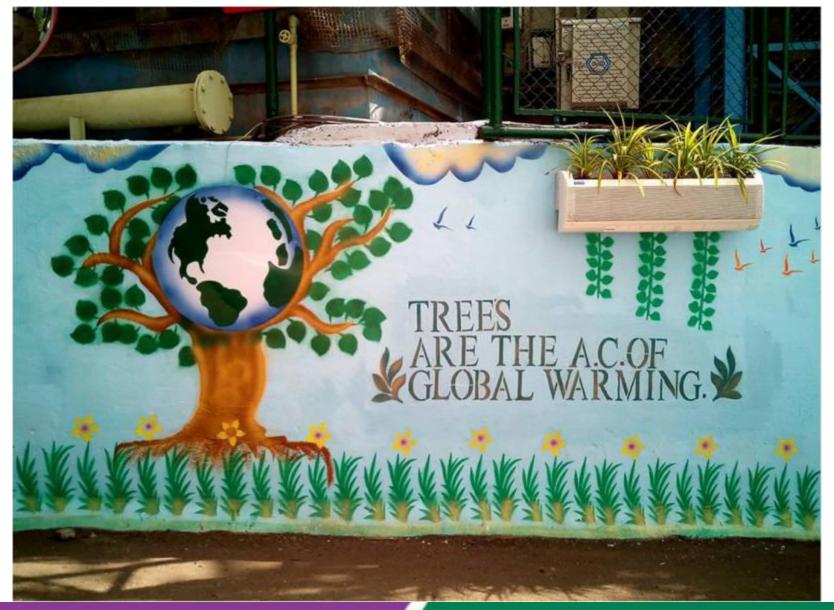

#### **Engineering:**

**Theme:** Reduce Greenhouse Effect

Tag Line: Trees are the AC of Global Warming