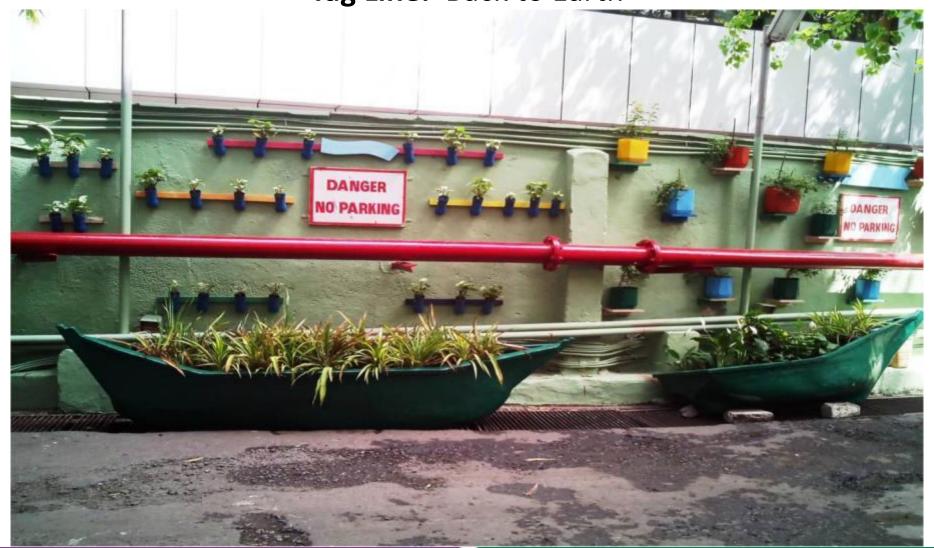

ard, he added                  |



### **Introduction:**

The Banquets Team observed that a lot of plastic bottles get wasted, thrown away everyday. Almost 500 bottles went alone from the Banquet Halls and Meeting rooms and collectively everyone came up with this idea of trying to recycle these bottles. As we are Asia's Pioneer 5 Star Ecotel and we believe in the philosophy of being Friendly and Eco-Friendly is our concept we somewhere found it missing in our own backyard. After tiring and rigorous brainstorming sessions we all decided to take up a cause to safeguard Mother Earth. Here are some of the themes we as Orchidians thought of to make this planet cleaner and greener.



# Departments and their Themes



# **Housekeeping:**

Theme: Solid Waste Management

Tag Line: Back to Earth



### **Human Resource:**

Theme: Greenery makes a better Workplace \*ORCHID

**Tag Line:** Green Trees make Happy Faces





# **Security Department:**

**Theme:** Life is Precious

Tag Line: Lend a Hand Save a Tree





# **Kitchen Stewarding:**

**Theme:** Even Waste can Generate Music

ORCHID

FIVE STAR ECOTEL HOTEL —

Tag Line: To Control Pollution Is the only solution FRIENDLY. ECO-FRIENDLY



# **Front Office:**

**Theme:** Save the Forest

**Tag Line:** Save and Protect the Rainforests





# **Sales and Marketing:**

Theme: Reduce Reuse Recycle

Tag Line: Its cool to be an Eco School





#### **Kitchen**:

Theme: Chefs Green House & Kitchen Garden

**Tag Line:** Being Eco Friendly can be tasty, grow your own herbs & spices.

Tag Line 2: Pots and Pans can also Grow Plants



# **F