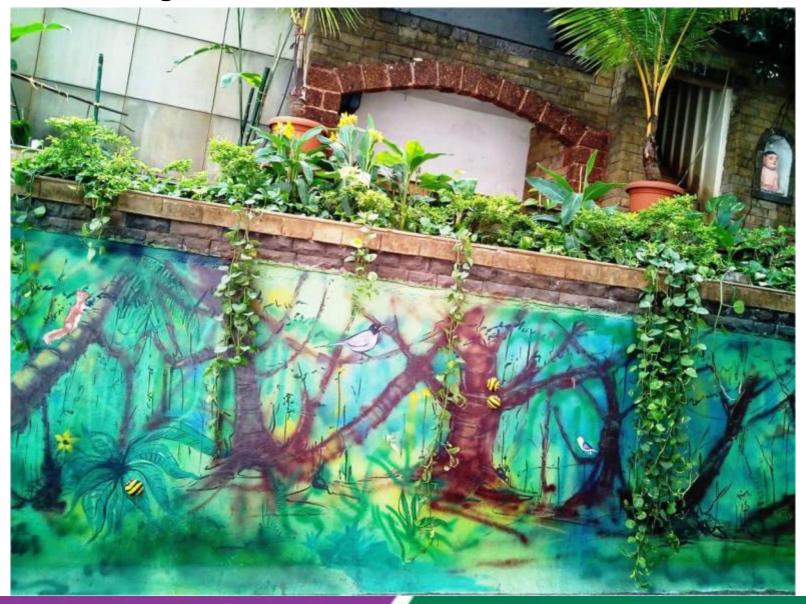

# **Security Department:**

**Theme:** Life is Precious

Tag Line: Lend a Hand Save a Tree

### **Purchase:**

ORCHID

- FIVE STAR ECOTEL HOTEL FRIENDLY, ECO-FRIENDLY

Theme: Save Insects-without insects there will be no plants

Tag Line: Save endangered insects and Maintain the Ecological Balance