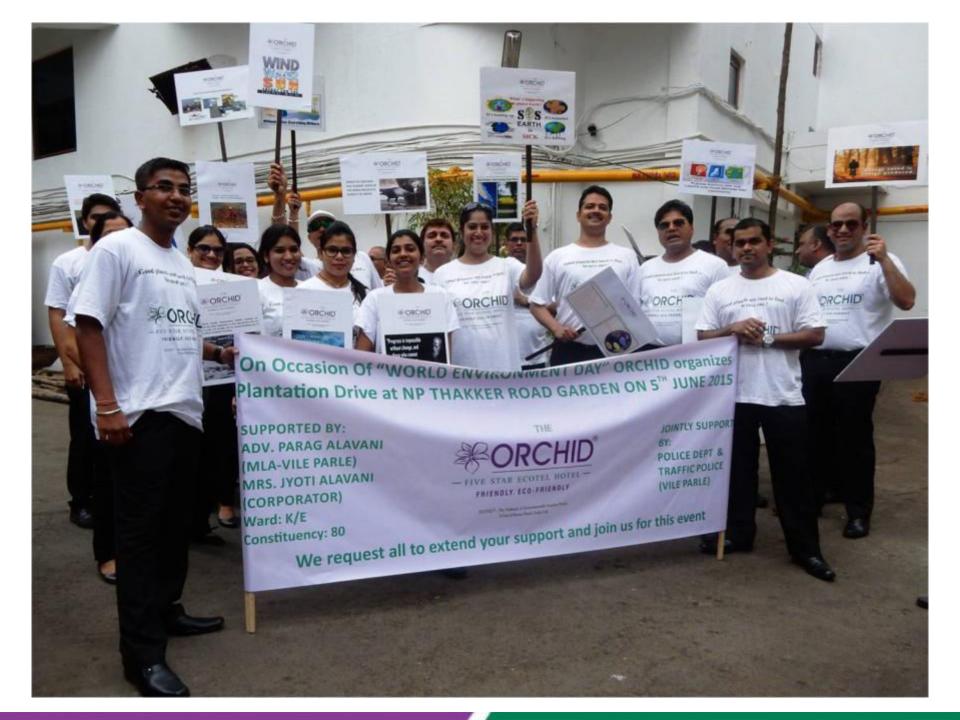

# World Environment Day Celebration 2015

ECOTEL® – The Hallmark of Environmentally Sensitive Hotels A Unit of Kamat Hotels (India) Ltd.

We at The Orchid, Asia's First 5 Star Ecotel Hotel, celebrated World Environment Day on 5th June, 2015 by organizing a Rally cum plantation drive at BMC Garden, Vile Parle. Being an Ecotel we always strive to organize such events which lend a hand to give back to the environment what we have received from it.

The tree planting drive was a great opportunity for us to show our concern & bring awareness among the community for the environment and also help to diminish the unfavorable effects of climate change.

- About 40 employees of the hotel participated in World Environment Day Plantation & Rally along with our Chairman & Managing Director Dr. Vithal Kamat and Vice President – Mr. Rajesh Gupta.
- The Councilor Mrs. Jyoti Parag Alavani & MLA Mr. Parag Alavani were the guest of honor for this event.
- The employees carrying sunboards & banners comprising environment awareness messages & slogans along with the dignitaries marched from the hotel to the BMC Garden where the plantation took place.

- The Guest of Honor delivered speech on why is it necessary to save the trees followed by speech from Orchid Chairman & Managing Director Dr. Vithal Kamat on green initiatives done by Orchid all throughout the year.
- Approx 50 flowering saplings were planted all through the periphery of the garden by the dignitaries & the Orchidians.
- This event turned out to be a great success to bring awareness among the community & also lend a hand to contribute to enhance the green cover and do our bit to conserve the environment.

On Occasion Of "WORLD ENVIRONMENT DAY" ORCHID organizes
Plantation Drive at NP THAKKER ROAD GARDEN ON 5<sup>TH</sup> JUNE 2015

SUPPORTED BY:
ADV. PARAG ALAVANI
(MLA-VILE PARLE)
MRS. JYOTI ALAVANI
(CORPORATOR)