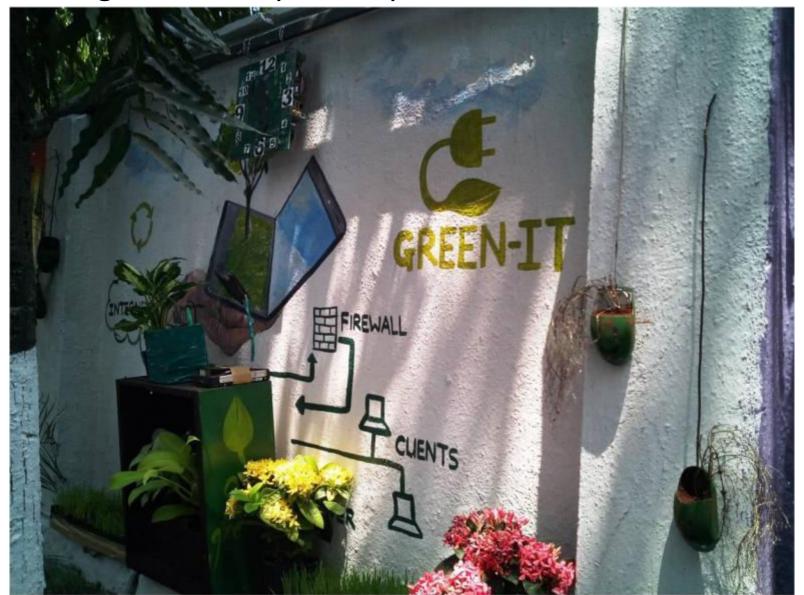

# <u>IT</u>:

Theme: Green IT

Tag Line: A Daily Journey – Destination: Green Earth